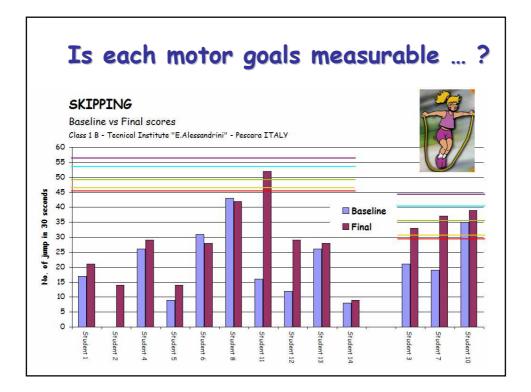

| My goals | Action | Score                     | Level<br>(norms)                                                         |  |
| Cooper's Test (6 min)                                                      | Matars in 6 min                  | ☐ debaluccia<br>☐ cl alama quasi<br>☐ va bene<br>☐ brevo<br>☐ maita binave |          |        | Matri percesi<br>in 6 min | ☐ deboluccio<br>di siamo quasi<br>Que bene<br>Derevo<br>molto brevo      |  |
| Sit and Reach                                                              | Centimeters                      | ☐ debaluccie<br>☐ ci siamo quasi<br>☐ va bane<br>☐ breve<br>☐ malto breve  |          | C      | Centimetri                | ☐ deboluccio<br>☐ ci siame quesi<br>∪ e bene<br>☐ breve<br>☐ molto brevo |  |



















| æ |                                                                                                                                                                      | J-Dao