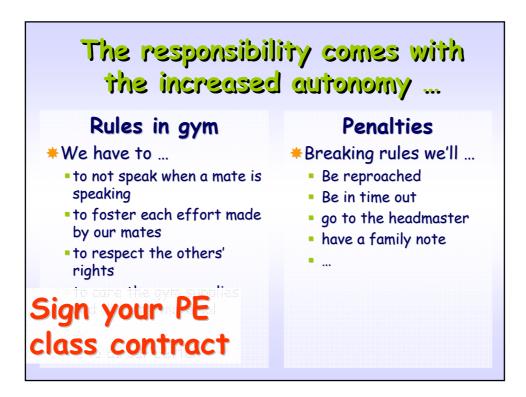

|  |

















## Repetition without repetition Examples

















## Repetition without repetition Examples

## Interactive reflections ... To overcome an 1. If the task goes to become more obstacle difficult, the others' support and 2. COOPERATIVE cooperation could help us in a good way SOLUTIONS 2. Coming back to the simulated situation (obstacle between my friend and me), we can reflect the others could help us both directly in the situation ("touching the table") and indirectly only supporting us without involving them in the situation ("not touching the table")



## Repetition without repetition Examples