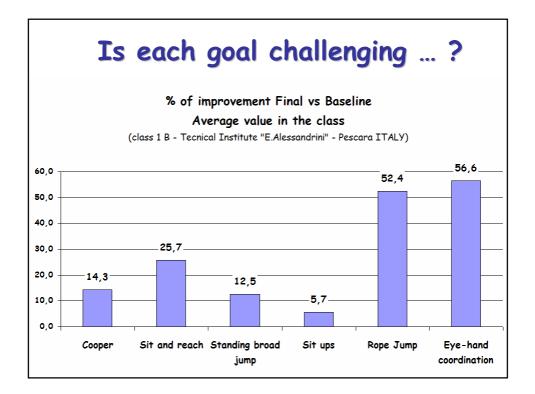

| My goals | Action | Score                     | Level<br>(norms)                                                         |  |
| Cooper's Test (6 min)                                                      | Matars in 6 min                  | ☐ debaluccia<br>☐ cl alama quasi<br>☐ va bene<br>☐ brevo<br>☐ maita binave |          |        | Matri percesi<br>in 6 min | ☐ deboluccio<br>di siamo quasi<br>Que bene<br>Derevo<br>molto brevo      |  |
| Sit and Reach                                                              | Centimeters                      | ☐ debaluccie<br>☐ ci siamo quasi<br>☐ va bane<br>☐ breve<br>☐ malto breve  |          | C      | Centimetri                | ☐ deboluccio<br>☐ ci siame quesi<br>∪ e bene<br>☐ breve<br>☐ molto brevo |  |



















| æ |                                                                                                                                                                      | J-Dao