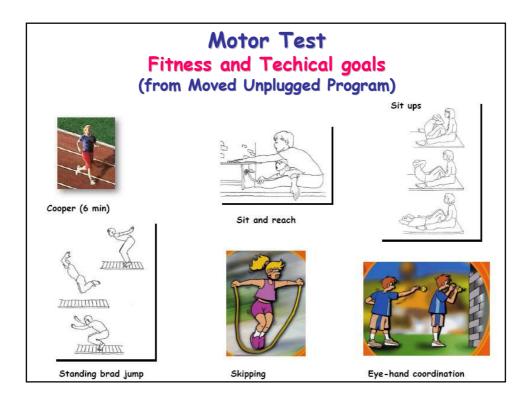

| Goal setting follow-up sheet<br>on Motor tests<br>(Moved Unplugged Manual) |                                  |                                                                            |          |        |                           |                                                                          |  |
|----------------------------------------------------------------------------|----------------------------------|----------------------------------------------------------------------------|----------|--------|---------------------------|--------------------------------------------------------------------------|--|
|                                                                            | Baseline measure<br>Date _ / _ / |                                                                            |          |        | Final measure             |                                                                          |  |
| Motor Tests                                                                | Score                            | Level<br>(norms)                                                           | My goals | Action | Score                     | Level<br>(norms)                                                         |  |
| Cooper's Test (6 min)                                                      | Matars in 6 min                  | ☐ debaluccia<br>☐ cl alama quasi<br>☐ va bene<br>☐ brevo<br>☐ maita binave |          |        | Matri percesi<br>in 6 min | ☐ deboluccio<br>di siamo quasi<br>Que bene<br>Derevo<br>molto brevo      |  |
| Sit and Reach                                                              | Centimeters                      | ☐ debaluccie<br>☐ ci siamo quasi<br>☐ va bane<br>☐ breve<br>☐ malto breve  |          | C      | Centimetri                | ☐ deboluccio<br>☐ ci siame quesi<br>∪ e bene<br>☐ breve<br>☐ molto brevo |  |

| æ |                                                                                                                                                                      | J-Dao                                                                                                                                                                                                                                                                                                                                                                                                                                                                                                                                                                                                                                                                                                                                                                                                                                                                                                                                                                                                                                                                                                                                                                                                                                                                                                                                                                                                                                                                                                                                                                                                                                                                                                                                                                                                                                                                                                                                                                                                                                                                                                                          | Corso di Formazione "Unj<br>L'Aquila<br>ELLONE "COACHIN                                                                                              | , 31 gennaio - 9 febbraio 20                                                                                                                                                                                                                                                                                                                                                                                                                                                                                                                                                                                                                                                                                                                                                                                                                                                                                                                                                                                                                                                                                                                                                                                                                                                                                                                                                                                                                                                                                                                                                                                                                                                                                                                                                                                                                                                                                                                                                                                                                                                                                                   |  |
|---|----------------------------------------------------------------------------------------------------------------------------------------------------------------------|--------------------------------------------------------------------------------------------------------------------------------------------------------------------------------------------------------------------------------------------------------------------------------------------------------------------------------------------------------------------------------------------------------------------------------------------------------------------------------------------------------------------------------------------------------------------------------------------------------------------------------------------------------------------------------------------------------------------------------------------------------------------------------------------------------------------------------------------------------------------------------------------------------------------------------------------------------------------------------------------------------------------------------------------------------------------------------------------------------------------------------------------------------------------------------------------------------------------------------------------------------------------------------------------------------------------------------------------------------------------------------------------------------------------------------------------------------------------------------------------------------------------------------------------------------------------------------------------------------------------------------------------------------------------------------------------------------------------------------------------------------------------------------------------------------------------------------------------------------------------------------------------------------------------------------------------------------------------------------------------------------------------------------------------------------------------------------------------------------------------------------|------------------------------------------------------------------------------------------------------------------------------------------------------|--------------------------------------------------------------------------------------------------------------------------------------------------------------------------------------------------------------------------------------------------------------------------------------------------------------------------------------------------------------------------------------------------------------------------------------------------------------------------------------------------------------------------------------------------------------------------------------------------------------------------------------------------------------------------------------------------------------------------------------------------------------------------------------------------------------------------------------------------------------------------------------------------------------------------------------------------------------------------------------------------------------------------------------------------------------------------------------------------------------------------------------------------------------------------------------------------------------------------------------------------------------------------------------------------------------------------------------------------------------------------------------------------------------------------------------------------------------------------------------------------------------------------------------------------------------------------------------------------------------------------------------------------------------------------------------------------------------------------------------------------------------------------------------------------------------------------------------------------------------------------------------------------------------------------------------------------------------------------------------------------------------------------------------------------------------------------------------------------------------------------------|--|
|   | Physical Activity for performance<br>Objettivi motori tecnici                                                                                                        |                                                                                                                                                                                                                                                                                                                                                                                                                                                                                                                                                                                                                                                                                                                                                                                                                                                                                                                                                                                                                                                                                                                                                                                                                                                                                                                                                                                                                                                                                                                                                                                                                                                                                                                                                                                                                                                                                                                                                                                                                                                                                                                                | Physical Activity for Health<br>Obiettivi motori per la salute                                                                                       |                                                                                                                                                                                                                                                                                                                                                                                                                                                                                                                                                                                                                                                                                                                                                                                                                                                                                                                                                                                                                                                                                                                                                                                                                                                                                                                                                                                                                                                                                                                                                                                                                                                                                                                                                                                                                                                                                                                                                                                                                                                                                                                                |  |
|   | Goals                                                                                                                                                                | No. of Concession and | Goals                                                                                                                                                |                                                                                                                                                                                                                                                                                                                                                                                                                                                                                                                                                                                                                                                                                                                                                                                                                                                                                                                                                                                                                                                                                                                                                                                                                                                                                                                                                                                                                                                                                                                                                                                                                                                                                                                                                                                                                                                                                                                                                                                                                                                                                                                                |  |
| 1 | Migliorare la resistenza<br>e l'efficienza cardio-respiratoria<br>Test di Cooper ridotto (6 minuti)                                                                  | FARE DI CORSA IL GIRO DEL MALARO<br>Y LI VOLTE AL GIORNO Y BUDITE ALLA<br>SCRIMANA<br>SULLE A PENI LE SCALE X 10 1                                                                                                                                                                                                                                                                                                                                                                                                                                                                                                                                                                                                                                                                                                                                                                                                                                                                                                                                                                                                                                                                                                                                                                                                                                                                                                                                                                                                                                                                                                                                                                                                                                                                                                                                                                                                                                                                                                                                                                                                             | Svolgere attività fisica<br>di livello almeno moderato<br>per un'ora al giorno                                                                       | PATTARE IL CANE A FARE LA PINI<br>ALTIENO                                                                                                                                                                                                                                                                                                                                                                                                                                                                                                                                                                                                                                                                                                                                                                                                                                                                                                                                                                                                                                                                                                                                                                                                                                                                                                                                                                                                                                                                                                                                                                                                                                                                                                                                                                                                                                                                                                                                                                                                                                                                                      |  |
| 2 | Migliorare la flessibilità<br>Sit and Reach (Eurofit)                                                                                                                | Strutching, 10 min al giorna<br>mabilità Colomna : mar aquila, gulla<br>classica                                                                                                                                                                                                                                                                                                                                                                                                                                                                                                                                                                                                                                                                                                                                                                                                                                                                                                                                                                                                                                                                                                                                                                                                                                                                                                                                                                                                                                                                                                                                                                                                                                                                                                                                                                                                                                                                                                                                                                                                                                               | Svolgere almeno due volte alla<br>settimana attività fisica mirata al<br>rafforzamento della forza muscolare,<br>al miglioramento della flessibilità | FOR 20 April 1 - get to |  |
| 3 | Aumentare la forza del retto<br>addominale, del pettorali e del<br>quadricipite Addominali con la palla<br>alla spalliera (Vantini n. 9)                             | <ul> <li>Ao' minute au Givann ar Gradugtica<br/>Passida Specifica Ara n Austa</li> <li>do' minute di Escacio Artivi</li> </ul>                                                                                                                                                                                                                                                                                                                                                                                                                                                                                                                                                                                                                                                                                                                                                                                                                                                                                                                                                                                                                                                                                                                                                                                                                                                                                                                                                                                                                                                                                                                                                                                                                                                                                                                                                                                                                                                                                                                                                                                                 | Ridurre le attività sedentarie                                                                                                                       | . Parteciper al gapp sportin<br>substitution al gapp sportin<br>. For in pursher dill burne inter                                                                                                                                                                                                                                                                                                                                                                                                                                                                                                                                                                                                                                                                                                                                                                                                                                                                                                                                                                                                                                                                                                                                                                                                                                                                                                                                                                                                                                                                                                                                                                                                                                                                                                                                                                                                                                                                                                                                                                                                                              |  |
| 4 | Aumentare la forza degli arti inferiori<br>e la coordinazione<br>Standing broad jump (Eurofit)                                                                       | - SALLAS LE SCALE DUE A DUB<br>UNIES RECEIVER<br>- USERE LA REFLORUA S JEURE ASER<br>MYRARERI JERU VIEL DI SALFARE                                                                                                                                                                                                                                                                                                                                                                                                                                                                                                                                                                                                                                                                                                                                                                                                                                                                                                                                                                                                                                                                                                                                                                                                                                                                                                                                                                                                                                                                                                                                                                                                                                                                                                                                                                                                                                                                                                                                                                                                             | Svolgere attività motorie divertenti<br>e socializzanti                                                                                              | <ul> <li>Ο όμι Ροτου Αξάλλας ΠΑΤΡΑΘΙΑΝΙ σου θ<br/>ματοι Ροτο Ουσσασία Α ΠΑΤΑσού Ε<br/>ΠΟΙΔΙΟΓΑΧΙΟΥΠΟΙ<br/>- Α σάλα στι ΝΙΟΗΠΟΙΑ Βάλις ΟΤ ΔΑΙΡΑ-<br/>2 Voeto A som (ANA)</li> </ul>                                                                                                                                                                                                                                                                                                                                                                                                                                                                                                                                                                                                                                                                                                                                                                                                                                                                                                                                                                                                                                                                                                                                                                                                                                                                                                                                                                                                                                                                                                                                                                                                                                                                                                                                                                                                                                                                                                                                             |  |
| 5 | Migliorare la coordinazione<br>oculo-manuale; la rapidità e la<br>precisione di lanclo; la capacità<br>di presa l'est coordinazione<br>oculo-manuale (Vantini n. 13) |                                                                                                                                                                                                                                                                                                                                                                                                                                                                                                                                                                                                                                                                                                                                                                                                                                                                                                                                                                                                                                                                                                                                                                                                                                                                                                                                                                                                                                                                                                                                                                                                                                                                                                                                                                                                                                                                                                                                                                                                                                                                                                                                | Bilanciare l'apporto calorico<br>rispetto al consumo energetico,<br>evitando eccessi alimentari                                                      |                                                                                                                                                                                                                                                                                                                                                                                                                                                                                                                                                                                                                                                                                                                                                                                                                                                                                                                                                                                                                                                                                                                                                                                                                                                                                                                                                                                                                                                                                                                                                                                                                                                                                                                                                                                                                                                                                                                                                                                                                                                                                                                                |  |
| 6 | Migliorare la coordinazione<br>braccia-gambe, la rapidità<br>e la reattività degli arti inferiori<br>Test della funicella (Vantini n.3)                              |                                                                                                                                                                                                                                                                                                                                                                                                                                                                                                                                                                                                                                                                                                                                                                                                                                                                                                                                                                                                                                                                                                                                                                                                                                                                                                                                                                                                                                                                                                                                                                                                                                                                                                                                                                                                                                                                                                                                                                                                                                                                                                                                | Aumentare il consumo di frutta<br>e verdura e l'apporto di acqua                                                                                     |                                                                                                                                                                                                                                                                                                                                                                                                                                                                                                                                                                                                                                                                                                                                                                                                                                                                                                                                                                                                                                                                                                                                                                                                                                                                                                                                                                                                                                                                                                                                                                                                                                                                                                                                                                                                                                                                                                                                                                                                                                                                                                                                |  |