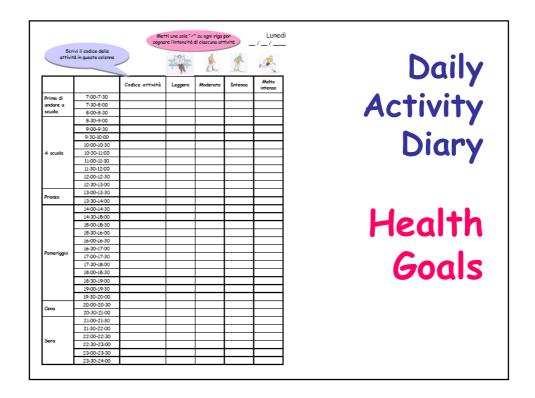

| My goals | Action | Score                     | Level<br>(norms)                                                         |  |
| Cooper's Test (6 min)                                                      | Matars in 6 min                  | ☐ debaluccia<br>☐ cl alama quasi<br>☐ va bene<br>☐ brevo<br>☐ maita binave |          |        | Matri percesi<br>in 6 min | ☐ deboluccio<br>di siamo quasi<br>Que bene<br>Derevo<br>molto brevo      |  |
| Sit and Reach                                                              | Centimeters                      | ☐ debaluccie<br>☐ ci siamo quasi<br>☐ va bane<br>☐ breve<br>☐ malto breve  |          | C      | Centimetri                | ☐ deboluccio<br>☐ ci siame quesi<br>∪ e bene<br>☐ breve<br>☐ molto brevo |  |



















| æ |                                                                                                                                                                      | J-Dao