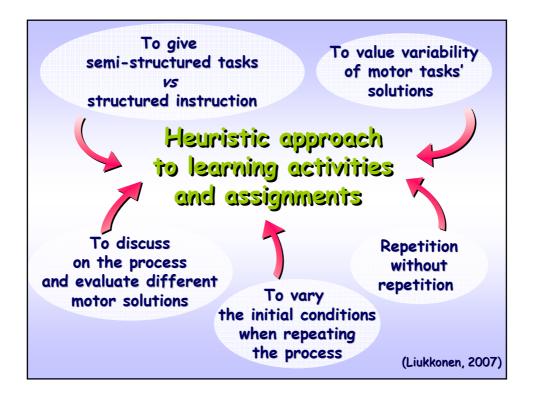

|  |

















## Repetition without repetition Examples

















## Repetition without repetition Examples

## Interactive reflections ... To overcome an 1. If the task goes to become more obstacle difficult, the others' support and 2. COOPERATIVE cooperation could help us in a good way SOLUTIONS 2. Coming back to the simulated situation (obstacle between my friend and me), we can reflect the others could help us both directly in the situation ("touching the table") and indirectly only supporting us without involving them in the situation ("not touching the table")



## Repetition without repetition Examples