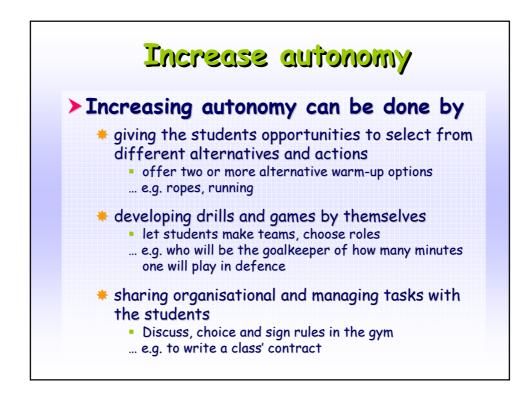

|  |

















## Repetition without repetition Examples

















## Repetition without repetition Examples

## Interactive reflections ... To overcome an 1. If the task goes to become more obstacle difficult, the others' support and 2. COOPERATIVE cooperation could help us in a good way SOLUTIONS 2. Coming back to the simulated situation (obstacle between my friend and me), we can reflect the others could help us both directly in the situation ("touching the table") and indirectly only supporting us without involving them in the situation ("not touching the table")



## Repetition without repetition Examples