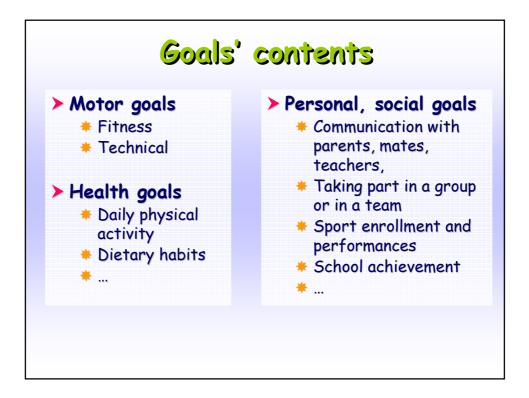

ements.                          | Demonstrate self-esteem<br>and intrinsic motivation in<br>physical activities.                                     | Demonstrate acceptable<br>social and emotional<br>behaviours in physical<br>activities, sports and<br>games. |  |  |  |  |
| Attitude<br>(emotions)                                     | Demonstrate an apprecia-<br>tion of the role of fitness as<br>an element of a high qual-<br>ity of life. | Demonstrate an apprecia-<br>tion for efficient and cre-<br>ative movement in sports<br>and games. | Demonstrate an apprecia-<br>tion for physical and emo-<br>tional abilities and a desire<br>to improve self-esteem. | Demonstrate respect and<br>an appreciation for indi-<br>vidual differences.                                  |  |  |  |  |

































| Goal setting follow-up sheet<br>on Motor tests<br>(Moved Unplugged Manual) |                                  |                                                                            |          |        |                           |                                                                          |  |
|----------------------------------------------------------------------------|----------------------------------|----------------------------------------------------------------------------|----------|--------|---------------------------|--------------------------------------------------------------------------|--|
|                                                                            | Baseline measure<br>Date _ / _ / |