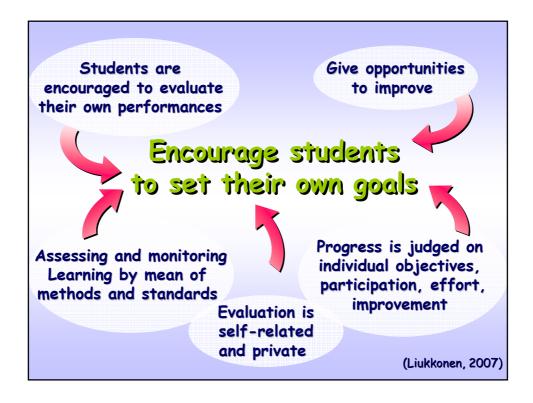

|  |

















## Repetition without repetition Examples

















## Repetition without repetition Examples

## Interactive reflections ... To overcome an 1. If the task goes to become more obstacle difficult, the others' support and 2. COOPERATIVE cooperation could help us in a good way SOLUTIONS 2. Coming back to the simulated situation (obstacle between my friend and me), we can reflect the others could help us both directly in the situation ("touching the table") and indirectly only supporting us without involving them in the situation ("not touching the table")



## Repetition without repetition Examples