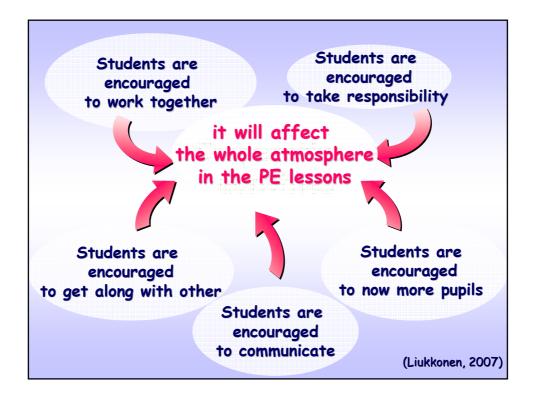

## Interactive reflections ... To overcome an 1. If the task goes to become more obstacle difficult, the others' support and 2. COOPERATIVE cooperation could help us in a good way SOLUTIONS 2. Coming back to the simulated situation (obstacle between my friend and me), we can reflect the others could help us both directly in the situation ("touching the table") and indirectly only supporting us without involving them in the situation ("not touching the table")