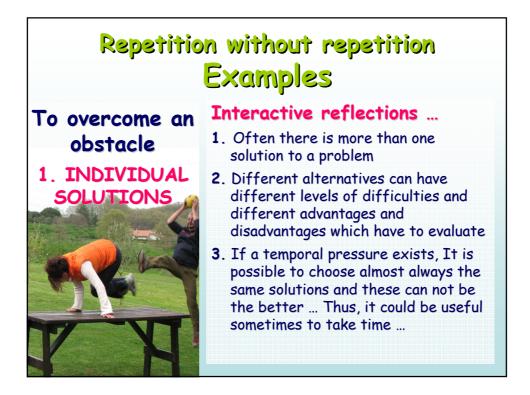

|  |

















## Repetition without repetition Examples

















## Repetition without repetition Examples

## Interactive reflections ... To overcome an 1. If the task goes to become more obstacle difficult, the others' support and 2. COOPERATIVE cooperation could help us in a good way SOLUTIONS 2. Coming back to the simulated situation (obstacle between my friend and me), we can reflect the others could help us both directly in the situation ("touching the table") and indirectly only supporting us without involving them in the situation ("not touching the table")



## Repetition without repetition Examples