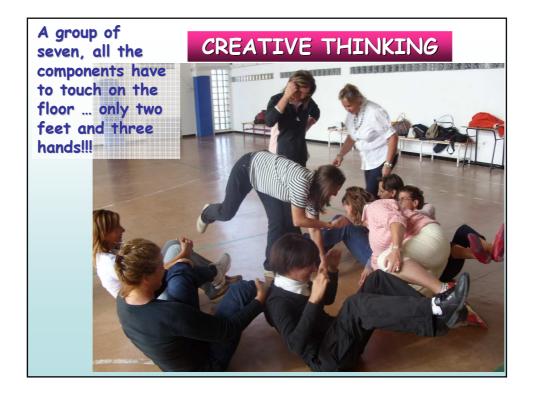

|  |

















## Repetition without repetition Examples

















## Repetition without repetition Examples

## Interactive reflections ... To overcome an 1. If the task goes to become more obstacle difficult, the others' support and 2. COOPERATIVE cooperation could help us in a good way SOLUTIONS 2. Coming back to the simulated situation (obstacle between my friend and me), we can reflect the others could help us both directly in the situation ("touching the table") and indirectly only supporting us without involving them in the situation ("not touching the table")



## Repetition without repetition Examples