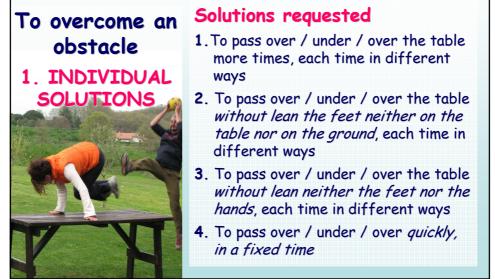

## Interactive reflections ... To overcome an 1. If the task goes to become more obstacle difficult, the others' support and 2. COOPERATIVE cooperation could help us in a good way SOLUTIONS 2. Coming back to the simulated situation (obstacle between my friend and me), we can reflect the others could help us both directly in the situation ("touching the table") and indirectly only supporting us without involving them in the situation ("not touching the table")