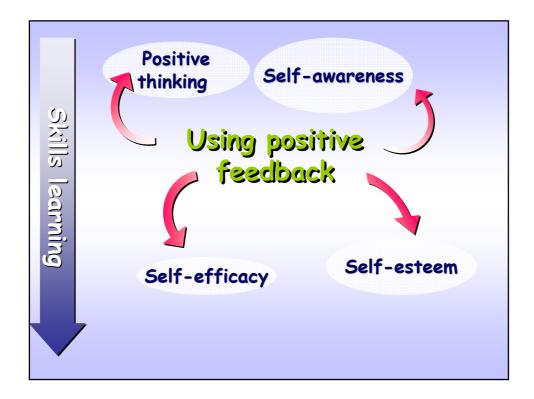

|  |

















## Repetition without repetition Examples

















## Repetition without repetition Examples

## Interactive reflections ... To overcome an 1. If the task goes to become more obstacle difficult, the others' support and 2. COOPERATIVE cooperation could help us in a good way SOLUTIONS 2. Coming back to the simulated situation (obstacle between my friend and me), we can reflect the others could help us both directly in the situation ("touching the table") and indirectly only supporting us without involving them in the situation ("not touching the table")



## Repetition without repetition Examples