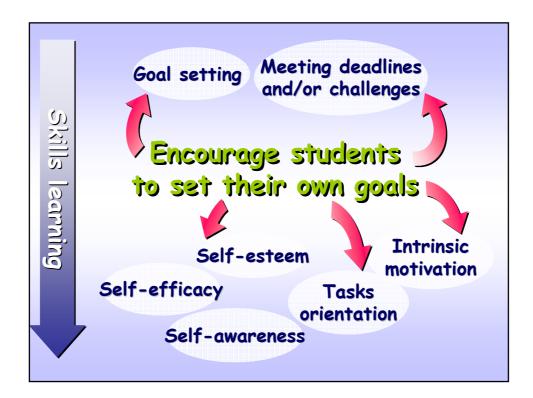

|  |

















## Repetition without repetition Examples

















## Repetition without repetition Examples

## Interactive reflections ... To overcome an 1. If the task goes to become more obstacle difficult, the others' support and 2. COOPERATIVE cooperation could help us in a good way SOLUTIONS 2. Coming back to the simulated situation (obstacle between my friend and me), we can reflect the others could help us both directly in the situation ("touching the table") and indirectly only supporting us without involving them in the situation ("not touching the table")



## Repetition without repetition Examples