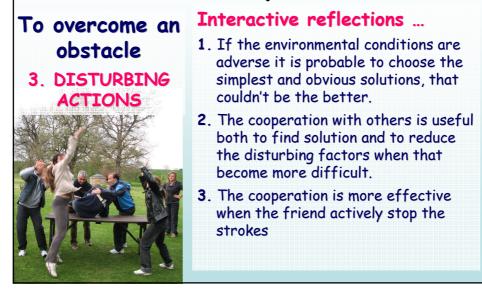

## Interactive reflections ... To overcome an 1. If the task goes to become more obstacle difficult, the others' support and 2. COOPERATIVE cooperation could help us in a good way SOLUTIONS 2. Coming back to the simulated situation (obstacle between my friend and me), we can reflect the others could help us both directly in the situation ("touching the table") and indirectly only supporting us without involving them in the situation ("not touching the table")