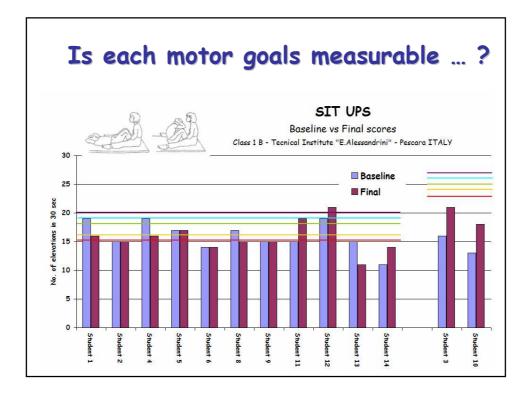

| My goals | Action | Score                     | Level<br>(norms)                                                         |  |
| Cooper's Test (6 min)                                                      | Matars in 6 min                  | ☐ debaluccia<br>☐ cl alama quasi<br>☐ va bene<br>☐ brevo<br>☐ maita binave |          |        | Matri percesi<br>in 6 min | ☐ deboluccio<br>di siamo quasi<br>Que bene<br>Derevo<br>molto brevo      |  |
| Sit and Reach                                                              | Centimeters                      | ☐ debaluccie<br>☐ ci siamo quasi<br>☐ va bane<br>☐ breve<br>☐ malto breve  |          | C      | Centimetri                | ☐ deboluccio<br>☐ ci siame quesi<br>∪ e bene<br>☐ breve<br>☐ molto brevo |  |



















| æ |                                                                                                                                                                      | J-Dao