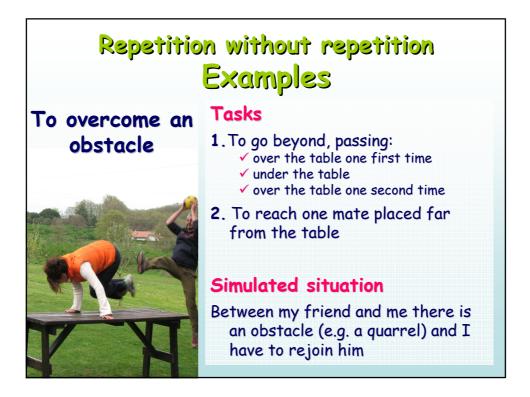

|  |

















## Repetition without repetition Examples

















## Repetition without repetition Examples

## Interactive reflections ... To overcome an 1. If the task goes to become more obstacle difficult, the others' support and 2. COOPERATIVE cooperation could help us in a good way SOLUTIONS 2. Coming back to the simulated situation (obstacle between my friend and me), we can reflect the others could help us both directly in the situation ("touching the table") and indirectly only supporting us without involving them in the situation ("not touching the table")



## Repetition without repetition Examples