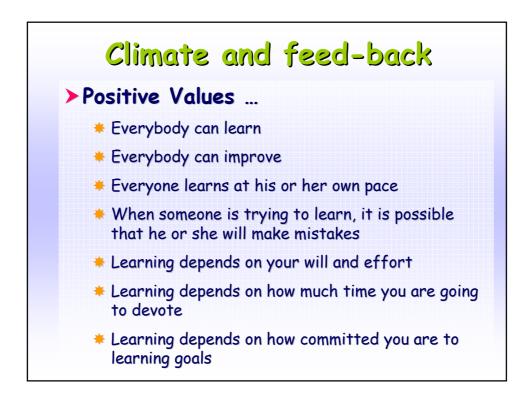

|  |

















## Repetition without repetition Examples

















## Repetition without repetition Examples

## Interactive reflections ... To overcome an 1. If the task goes to become more obstacle difficult, the others' support and 2. COOPERATIVE cooperation could help us in a good way SOLUTIONS 2. Coming back to the simulated situation (obstacle between my friend and me), we can reflect the others could help us both directly in the situation ("touching the table") and indirectly only supporting us without involving them in the situation ("not touching the table")



## Repetition without repetition Examples