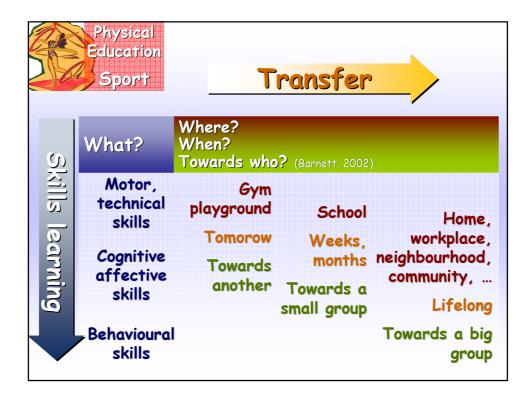

ve movements.                          | Demonstrate self-esteem<br>and intrinsic motivation in<br>physical activities.                                     | Demonstrate acceptable<br>social and emotional<br>behaviours in physical<br>activities, sports and<br>games. |  |  |  |  |
| Attitude<br>(emotions)                                     | Demonstrate an apprecia-<br>tion of the role of fitness as<br>an element of a high qual-<br>ity of life. | Demonstrate an apprecia-<br>tion for efficient and cre-<br>ative movement in sports<br>and games. | Demonstrate an apprecia-<br>tion for physical and emo-<br>tional abilities and a desire<br>to improve self-esteem. | Demonstrate respect and<br>an appreciation for indi-<br>vidual differences.                                  |  |  |  |  |

































| Goal setting follow-up sheet<br>on Motor tests<br>(Moved Unplugged Manual) |                                  |                                                                            |          |        |                           |                                                                          |  |
|----------------------------------------------------------------------------|----------------------------------|----------------------------------------------------------------------------|----------|--------|---------------------------|--------------------------------------------------------------------------|--|
|                                                                            | Baseline measure<br>Date _ / _ / |