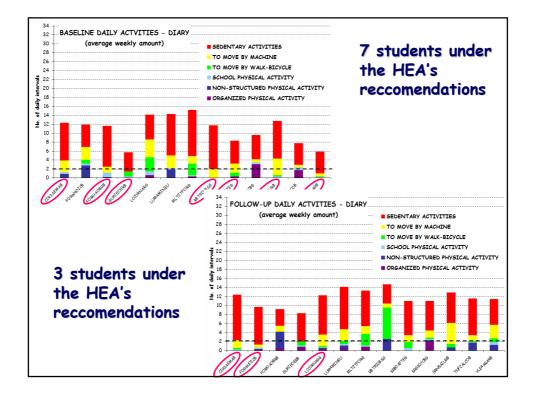

| My goals | Action | Score                     | Level<br>(norms)                                                         |  |
| Cooper's Test (6 min)                                                      | Matars in 6 min                  | ☐ debaluccia<br>☐ cl alama quasi<br>☐ va bene<br>☐ brevo<br>☐ maita binave |          |        | Matri percesi<br>in 6 min | ☐ deboluccio<br>di siamo quasi<br>Que bene<br>Derevo<br>molto brevo      |  |
| Sit and Reach                                                              | Centimeters                      | ☐ debaluccie<br>☐ ci siamo quasi<br>☐ va bane<br>☐ breve<br>☐ malto breve  |          | C      | Centimetri                | ☐ deboluccio<br>☐ ci siame quesi<br>∪ e bene<br>☐ breve<br>☐ molto brevo |  |



















| æ |                                                                                                                                                                      | J-Dao