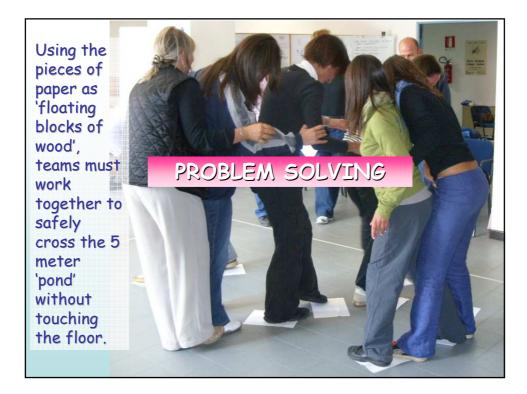

|  |

















## Repetition without repetition Examples

















## Repetition without repetition Examples

## Interactive reflections ... To overcome an 1. If the task goes to become more obstacle difficult, the others' support and 2. COOPERATIVE cooperation could help us in a good way SOLUTIONS 2. Coming back to the simulated situation (obstacle between my friend and me), we can reflect the others could help us both directly in the situation ("touching the table") and indirectly only supporting us without involving them in the situation ("not touching the table")



## Repetition without repetition Examples