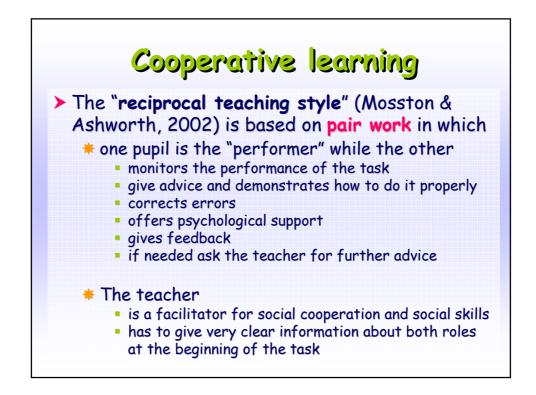

|  |

















## Repetition without repetition Examples

















## Repetition without repetition Examples

## Interactive reflections ... To overcome an 1. If the task goes to become more obstacle difficult, the others' support and 2. COOPERATIVE cooperation could help us in a good way SOLUTIONS 2. Coming back to the simulated situation (obstacle between my friend and me), we can reflect the others could help us both directly in the situation ("touching the table") and indirectly only supporting us without involving them in the situation ("not touching the table")



## Repetition without repetition Examples