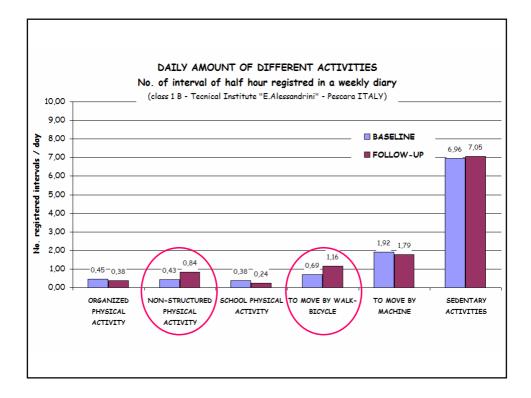

## Interactive reflections ... To overcome an 1. If the task goes to become more obstacle difficult, the others' support and 2. COOPERATIVE cooperation could help us in a good way SOLUTIONS 2. Coming back to the simulated situation (obstacle between my friend and me), we can reflect the others could help us both directly in the situation ("touching the table") and indirectly only supporting us without involving them in the situation ("not touching the table")