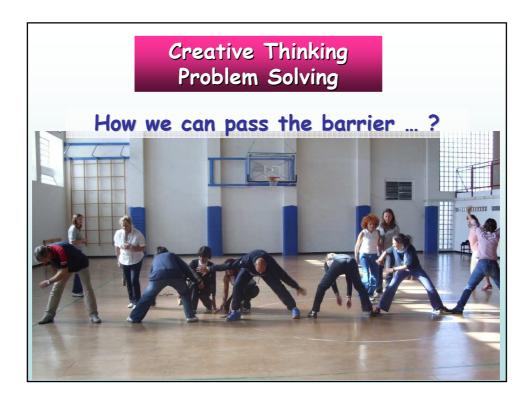

|  |

















## Repetition without repetition Examples

















## Repetition without repetition Examples

## Interactive reflections ... To overcome an 1. If the task goes to become more obstacle difficult, the others' support and 2. COOPERATIVE cooperation could help us in a good way SOLUTIONS 2. Coming back to the simulated situation (obstacle between my friend and me), we can reflect the others could help us both directly in the situation ("touching the table") and indirectly only supporting us without involving them in the situation ("not touching the table")



## Repetition without repetition Examples