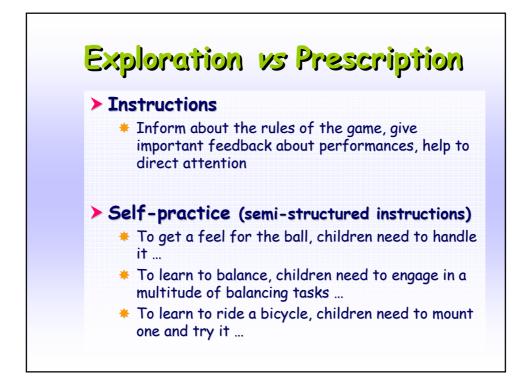

|  |

















## Repetition without repetition Examples

















## Repetition without repetition Examples

## Interactive reflections ... To overcome an 1. If the task goes to become more obstacle difficult, the others' support and 2. COOPERATIVE cooperation could help us in a good way SOLUTIONS 2. Coming back to the simulated situation (obstacle between my friend and me), we can reflect the others could help us both directly in the situation ("touching the table") and indirectly only supporting us without involving them in the situation ("not touching the table")



## Repetition without repetition Examples