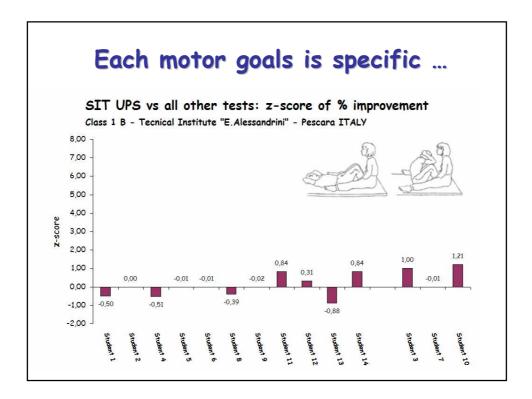

| My goals | Action | Score                     | Level<br>(norms)                                                         |  |
| Cooper's Test (6 min)                                                      | Matars in 6 min                  | ☐ debaluccia<br>☐ cl alama quasi<br>☐ va bene<br>☐ brevo<br>☐ maita binave |          |        | Matri percesi<br>in 6 min | ☐ deboluccio<br>di siamo quasi<br>Que bene<br>Derevo<br>molto brevo      |  |
| Sit and Reach                                                              | Centimeters                      | ☐ debaluccie<br>☐ ci siamo quasi<br>☐ va bane<br>☐ breve<br>☐ malto breve  |          | C      | Centimetri                | ☐ deboluccio<br>☐ ci siame quesi<br>∪ e bene<br>☐ breve<br>☐ molto brevo |  |



















| æ |                                                                                                                                                                      | J-Dao