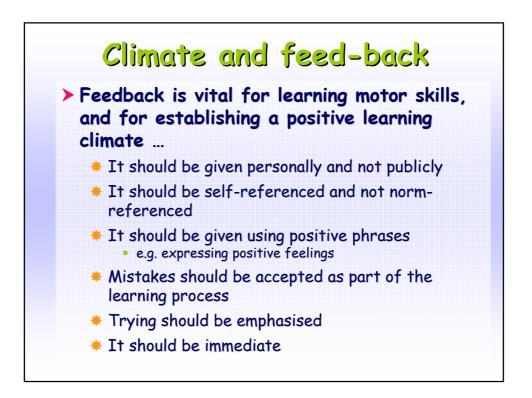

|  |

















## Repetition without repetition Examples

















## Repetition without repetition Examples

## Interactive reflections ... To overcome an 1. If the task goes to become more obstacle difficult, the others' support and 2. COOPERATIVE cooperation could help us in a good way SOLUTIONS 2. Coming back to the simulated situation (obstacle between my friend and me), we can reflect the others could help us both directly in the situation ("touching the table") and indirectly only supporting us without involving them in the situation ("not touching the table")



## Repetition without repetition Examples