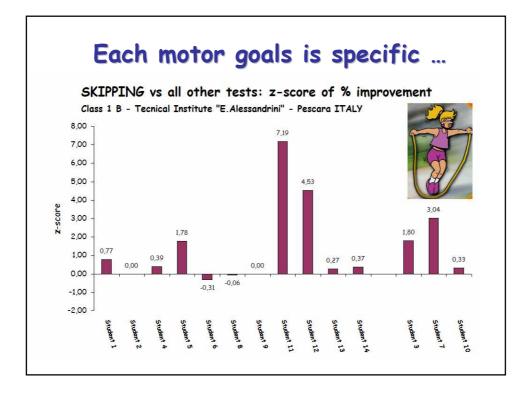

| My goals | Action | Score                     | Level<br>(norms)                                                         |  |
| Cooper's Test (6 min)                                                      | Matars in 6 min                  | ☐ debaluccia<br>☐ cl alama quasi<br>☐ va bene<br>☐ brevo<br>☐ maita binave |          |        | Matri percesi<br>in 6 min | ☐ deboluccio<br>di siamo quasi<br>Que bene<br>Derevo<br>molto brevo      |  |
| Sit and Reach                                                              | Centimeters                      | ☐ debaluccie<br>☐ ci siamo quasi<br>☐ va bane<br>☐ breve<br>☐ malto breve  |          | C      | Centimetri                | ☐ deboluccio<br>☐ ci siame quesi<br>∪ e bene<br>☐ breve<br>☐ molto brevo |  |



















| æ |                                                                                                                                                                      | J-Dao