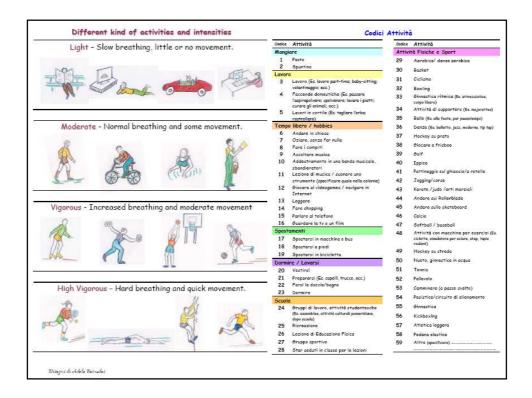

| My goals | Action | Score                     | Level<br>(norms)                                                         |  |
| Cooper's Test (6 min)                                                      | Matars in 6 min                  | ☐ debaluccia<br>☐ cl alama quasi<br>☐ va bene<br>☐ brevo<br>☐ maita binave |          |        | Matri percesi<br>in 6 min | ☐ deboluccio<br>di siamo quasi<br>Que bene<br>Derevo<br>molto brevo      |  |
| Sit and Reach                                                              | Centimeters                      | ☐ debaluccie<br>☐ ci siamo quasi<br>☐ va bane<br>☐ breve<br>☐ malto breve  |          | C      | Centimetri                | ☐ deboluccio<br>☐ ci siame quesi<br>∪ e bene<br>☐ breve<br>☐ molto brevo |  |



















| æ |                                                                                                                                                                      | J-Dao