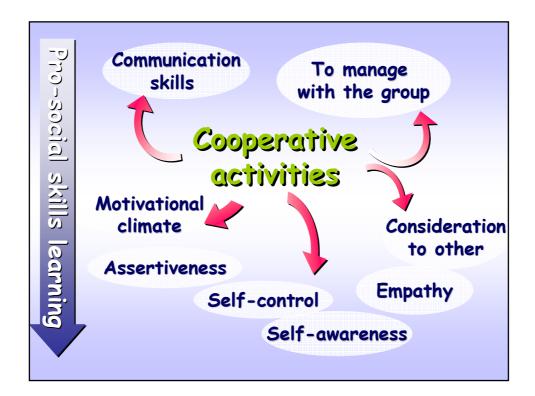

## Interactive reflections ... To overcome an 1. If the task goes to become more obstacle difficult, the others' support and 2. COOPERATIVE cooperation could help us in a good way SOLUTIONS 2. Coming back to the simulated situation (obstacle between my friend and me), we can reflect the others could help us both directly in the situation ("touching the table") and indirectly only supporting us without involving them in the situation ("not touching the table")