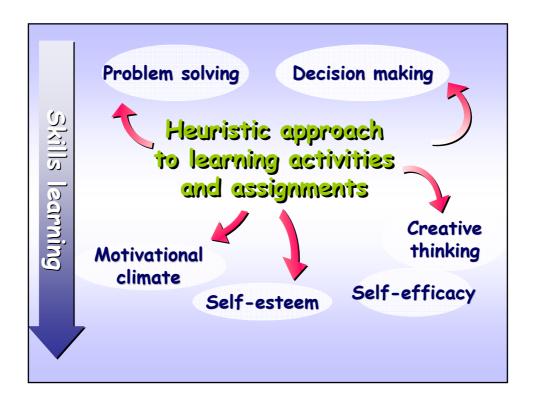

|  |

















## Repetition without repetition Examples

















## Repetition without repetition Examples

## Interactive reflections ... To overcome an 1. If the task goes to become more obstacle difficult, the others' support and 2. COOPERATIVE cooperation could help us in a good way SOLUTIONS 2. Coming back to the simulated situation (obstacle between my friend and me), we can reflect the others could help us both directly in the situation ("touching the table") and indirectly only supporting us without involving them in the situation ("not touching the table")



## Repetition without repetition Examples