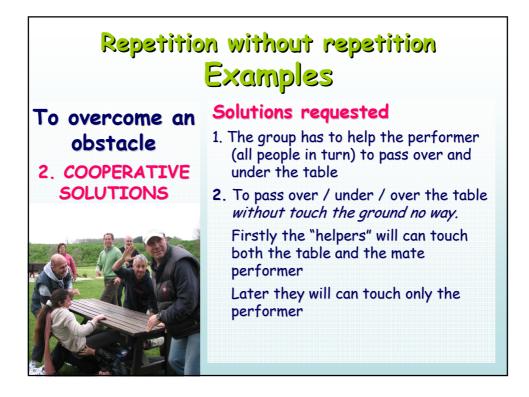

## Repetition without repetition Examples

## Interactive reflections ... To overcome an 1. If the task goes to become more obstacle difficult, the others' support and 2. COOPERATIVE cooperation could help us in a good way SOLUTIONS 2. Coming back to the simulated situation (obstacle between my friend and me), we can reflect the others could help us both directly in the situation ("touching the table") and indirectly only supporting us without involving them in the situation ("not touching the table")