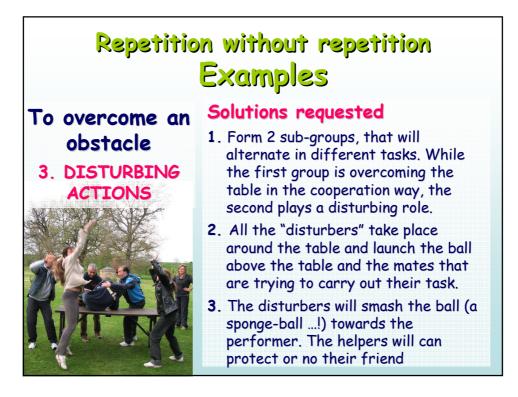

|  |

















## Repetition without repetition Examples

















## Repetition without repetition Examples

## Interactive reflections ... To overcome an 1. If the task goes to become more obstacle difficult, the others' support and 2. COOPERATIVE cooperation could help us in a good way SOLUTIONS 2. Coming back to the simulated situation (obstacle between my friend and me), we can reflect the others could help us both directly in the situation ("touching the table") and indirectly only supporting us without involving them in the situation ("not touching the table")



## Repetition without repetition Examples