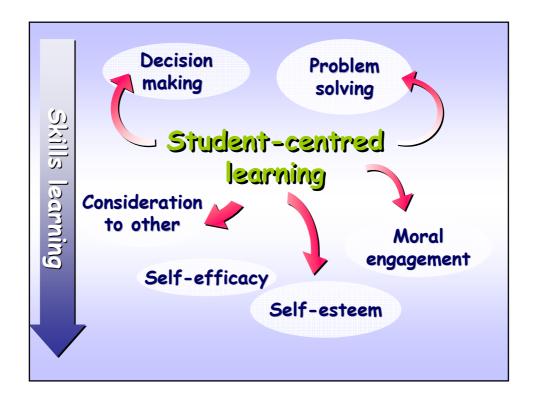

|  |

















## Repetition without repetition Examples

















## Repetition without repetition Examples

## Interactive reflections ... To overcome an 1. If the task goes to become more obstacle difficult, the others' support and 2. COOPERATIVE cooperation could help us in a good way SOLUTIONS 2. Coming back to the simulated situation (obstacle between my friend and me), we can reflect the others could help us both directly in the situation ("touching the table") and indirectly only supporting us without involving them in the situation ("not touching the table")



## Repetition without repetition Examples